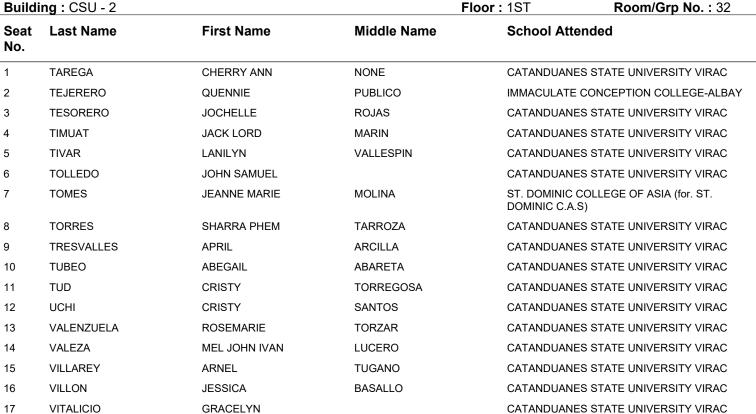

### PROFESSIONAL REGULATION COMMISSION VIRAC, CATANDUANES PROFESSIONAL TEACHER - SECONDARY(SCIENCE) SEPTEMBER 24, 2023

#### School : CATANDUANES STATE UNIVERSITY 2

Address : VIRAC, CATANDUANES Building : CSU - 2

**REMINDER:** USE SAME NAME IN ALL EXAMINATION FORMS. IF THERE IS AN ERROR IN SPELLING AND OTHER DATA KINDLY REQUEST YOUR ROOM WATCHERS TO CORRECT IT ON THE FIRST DAY OF EXAMINATION. REPORT TO YOUR ROOM ON OR BEFORE 6:30 A.M. LATE EXAMINEES WILL NOT BE ADMITTED.